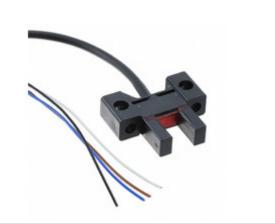

## **Panasonic**

Part Number: PM-K45 Manufacturer Panasonic **Description** SENSOR SLOT NPN Data sheet: pm-25(45,65) Series RoHs Status: Lead free / RoHS Compliant

Ship From: Hong Kong

Shipment Way: DHL/Fedex/TNT/UPS/EMS

**Request For Quotation** 

| PRODUCT PARAMETER                                                                                                                                                                                                                                                                                                                                                                        |                                                                        |  |  |  |
|------------------------------------------------------------------------------------------------------------------------------------------------------------------------------------------------------------------------------------------------------------------------------------------------------------------------------------------------------------------------------------------|------------------------------------------------------------------------|--|--|--|
| Part Number                                                                                                                                                                                                                                                                                                                                                                              | <u>PM-K45</u>                                                          |  |  |  |
| Manufacturer                                                                                                                                                                                                                                                                                                                                                                             | <u>Panasonic</u>                                                       |  |  |  |
| Description                                                                                                                                                                                                                                                                                                                                                                              | SENSOR SLOT NPN                                                        |  |  |  |
| Lead Free Status / RoHS Status                                                                                                                                                                                                                                                                                                                                                           | Lead free / RoHS Compliant                                             |  |  |  |
| Quantity Available                                                                                                                                                                                                                                                                                                                                                                       | 12242 pcs                                                              |  |  |  |
| Product Photo                                                                                                                                                                                                                                                                                                                                                                            | PM-K45.jpg                                                             |  |  |  |
| Category                                                                                                                                                                                                                                                                                                                                                                                 | Sensors, Transducers                                                   |  |  |  |
| Voltage - Supply                                                                                                                                                                                                                                                                                                                                                                         | 5 V ~ 24 V                                                             |  |  |  |
| Series                                                                                                                                                                                                                                                                                                                                                                                   | PM-45                                                                  |  |  |  |
| Sensing Method                                                                                                                                                                                                                                                                                                                                                                           | Transmissive                                                           |  |  |  |
| Sensing Distance                                                                                                                                                                                                                                                                                                                                                                         | 0.236" (6mm)                                                           |  |  |  |
| Response Time                                                                                                                                                                                                                                                                                                                                                                            | 20µs                                                                   |  |  |  |
| Package / Case                                                                                                                                                                                                                                                                                                                                                                           | Module, Wire Leads, Slot Type                                          |  |  |  |
| Output Configuration                                                                                                                                                                                                                                                                                                                                                                     | NPN - Open Collector                                                   |  |  |  |
| Other Names                                                                                                                                                                                                                                                                                                                                                                              | 1110-3904                                                              |  |  |  |
| Operating Temperature                                                                                                                                                                                                                                                                                                                                                                    | -25°C ~ 55°C (TA)                                                      |  |  |  |
| Mounting Type                                                                                                                                                                                                                                                                                                                                                                            | Chassis Mount                                                          |  |  |  |
| Moisture Sensitivity Level (MSL                                                                                                                                                                                                                                                                                                                                                          | 1 (Unlimited)                                                          |  |  |  |
| Lead Free Status / RoHS Status                                                                                                                                                                                                                                                                                                                                                           | Lead free / RoHS Compliant                                             |  |  |  |
| Detailed Description                                                                                                                                                                                                                                                                                                                                                                     | Optical Sensor Transmissive 0.236" (6mm) Module, Wire Leads, Slot Type |  |  |  |
| Current - Supply                                                                                                                                                                                                                                                                                                                                                                         | 15mA                                                                   |  |  |  |
| Components-Store.com is a Reliable Stocking Distributor of Electronic Components. We specialize in all Panasonic series electronic components. We have 12242 pieces of Panasonic PM-K45 in stock available now.  Request a quote from electronics components distributor at Components-Store.com, our sales team will contact you within 24 hours.  RFQ Email: info@Components-Store.com |                                                                        |  |  |  |