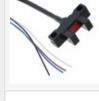

## **PM-K45**

Images are for reference only. See Product Specifications for product details. Buy PM-K45 with confidence from Components-Store.com, 1 Year Warranty

## **Panasonic**

Part Number: PM-K45 Manufacturer Panasonic **Description** SENSOR SLOT NPN Data sheet: pm-25(45,65) Series RoHs Status: Lead free / RoHS Compliant

Ship From: Hong Kong

Shipment Way: DHL/Fedex/TNT/UPS/EMS

**Request For Quotation** 

| PRODUCT PARAMETER                                                                                                                                                                                                                                                                                                                                                                        |                                                                        |  |  |  |
|------------------------------------------------------------------------------------------------------------------------------------------------------------------------------------------------------------------------------------------------------------------------------------------------------------------------------------------------------------------------------------------|------------------------------------------------------------------------|--|--|--|
| Part Number                                                                                                                                                                                                                                                                                                                                                                              | <u>PM-K45</u>                                                          |  |  |  |
| Manufacturer                                                                                                                                                                                                                                                                                                                                                                             | <u>Panasonic</u>                                                       |  |  |  |
| Description                                                                                                                                                                                                                                                                                                                                                                              | SENSOR SLOT NPN                                                        |  |  |  |
| Lead Free Status / RoHS Status                                                                                                                                                                                                                                                                                                                                                           | Lead free / RoHS Compliant                                             |  |  |  |
| Quantity Available                                                                                                                                                                                                                                                                                                                                                                       | 12242 pcs                                                              |  |  |  |
| Product Photo                                                                                                                                                                                                                                                                                                                                                                            | PM-K45.jpg                                                             |  |  |  |
| Category                                                                                                                                                                                                                                                                                                                                                                                 | Sensors, Transducers                                                   |  |  |  |
| Voltage - Supply                                                                                                                                                                                                                                                                                                                                                                         | 5 V ~ 24 V                                                             |  |  |  |
| Series                                                                                                                                                                                                                                                                                                                                                                                   | PM-45                                                                  |  |  |  |
| Sensing Method                                                                                                                                                                                                                                                                                                                                                                           | Transmissive                                                           |  |  |  |
| Sensing Distance                                                                                                                                                                                                                                                                                                                                                                         | 0.236" (6mm)                                                           |  |  |  |
| Response Time                                                                                                                                                                                                                                                                                                                                                                            | 20µs                                                                   |  |  |  |
| Package / Case                                                                                                                                                                                                                                                                                                                                                                           | Module, Wire Leads, Slot Type                                          |  |  |  |
| Output Configuration                                                                                                                                                                                                                                                                                                                                                                     | NPN - Open Collector                                                   |  |  |  |
| Other Names                                                                                                                                                                                                                                                                                                                                                                              | 1110-3904                                                              |  |  |  |
| Operating Temperature                                                                                                                                                                                                                                                                                                                                                                    | -25°C ~ 55°C (TA)                                                      |  |  |  |
| Mounting Type                                                                                                                                                                                                                                                                                                                                                                            | Chassis Mount                                                          |  |  |  |
| Moisture Sensitivity Level (MSL                                                                                                                                                                                                                                                                                                                                                          | 1 (Unlimited)                                                          |  |  |  |
| Lead Free Status / RoHS Status                                                                                                                                                                                                                                                                                                                                                           | Lead free / RoHS Compliant                                             |  |  |  |
| Detailed Description                                                                                                                                                                                                                                                                                                                                                                     | Optical Sensor Transmissive 0.236" (6mm) Module, Wire Leads, Slot Type |  |  |  |
| Current - Supply                                                                                                                                                                                                                                                                                                                                                                         | 15mA                                                                   |  |  |  |
| Components-Store.com is a Reliable Stocking Distributor of Electronic Components. We specialize in all Panasonic series electronic components. We have 12242 pieces of Panasonic PM-K45 in stock available now.  Request a quote from electronics components distributor at Components-Store.com, our sales team will contact you within 24 hours.  RFQ Email: info@Components-Store.com |                                                                        |  |  |  |