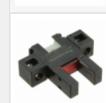

## **PM-K45**

Images are for reference only. See Product Specifications for product details. Buy PM-K45 with confidence from Components-Store.com, 1 Year Warranty

## **Panasonic**

Part Number: PM-K45 Manufacturer Panasonic **Description** SENSOR SLOT NPN Data sheet: pm-25(45,65) Series RoHs Status: Lead free / RoHS Compliant

Ship From: Hong Kong

Shipment Way: DHL/Fedex/TNT/UPS/EMS

**Request For Quotation** 

| PRODUCT PARAMETER                                                                                                                                                                                                                                                                                                                                                                        |                                                                        |  |  |  |
|------------------------------------------------------------------------------------------------------------------------------------------------------------------------------------------------------------------------------------------------------------------------------------------------------------------------------------------------------------------------------------------|------------------------------------------------------------------------|--|--|--|
| Part Number                                                                                                                                                                                                                                                                                                                                                                              | <u>PM-K45</u>                                                          |  |  |  |
| Manufacturer                                                                                                                                                                                                                                                                                                                                                                             | <u>Panasonic</u>                                                       |  |  |  |
| Description                                                                                                                                                                                                                                                                                                                                                                              | SENSOR SLOT NPN                                                        |  |  |  |
| Lead Free Status / RoHS Status                                                                                                                                                                                                                                                                                                                                                           | Lead free / RoHS Compliant                                             |  |  |  |
| Quantity Available                                                                                                                                                                                                                                                                                                                                                                       | 12242 pcs                                                              |  |  |  |
| Product Photo                                                                                                                                                                                                                                                                                                                                                                            | PM-K45.jpg                                                             |  |  |  |
| Category                                                                                                                                                                                                                                                                                                                                                                                 | Sensors, Transducers                                                   |  |  |  |
| Voltage - Supply                                                                                                                                                                                                                                                                                                                                                                         | 5 V ~ 24 V                                                             |  |  |  |
| Series                                                                                                                                                                                                                                                                                                                                                                                   | PM-45                                                                  |  |  |  |
| Sensing Method                                                                                                                                                                                                                                                                                                                                                                           | Transmissive                                                           |  |  |  |
| Sensing Distance                                                                                                                                                                                                                                                                                                                                                                         | 0.236" (6mm)                                                           |  |  |  |
| Response Time                                                                                                                                                                                                                                                                                                                                                                            | 20µs                                                                   |  |  |  |
| Package / Case                                                                                                                                                                                                                                                                                                                                                                           | Module, Wire Leads, Slot Type                                          |  |  |  |
| Output Configuration                                                                                                                                                                                                                                                                                                                                                                     | NPN - Open Collector                                                   |  |  |  |
| Other Names                                                                                                                                                                                                                                                                                                                                                                              | 1110-3904                                                              |  |  |  |
| Operating Temperature                                                                                                                                                                                                                                                                                                                                                                    | -25°C ~ 55°C (TA)                                                      |  |  |  |
| Mounting Type                                                                                                                                                                                                                                                                                                                                                                            | Chassis Mount                                                          |  |  |  |
| Moisture Sensitivity Level (MSL                                                                                                                                                                                                                                                                                                                                                          | 1 (Unlimited)                                                          |  |  |  |
| Lead Free Status / RoHS Status                                                                                                                                                                                                                                                                                                                                                           | Lead free / RoHS Compliant                                             |  |  |  |
| Detailed Description                                                                                                                                                                                                                                                                                                                                                                     | Optical Sensor Transmissive 0.236" (6mm) Module, Wire Leads, Slot Type |  |  |  |
| Current - Supply                                                                                                                                                                                                                                                                                                                                                                         | 15mA                                                                   |  |  |  |
| Components-Store.com is a Reliable Stocking Distributor of Electronic Components. We specialize in all Panasonic series electronic components. We have 12242 pieces of Panasonic PM-K45 in stock available now.  Request a quote from electronics components distributor at Components-Store.com, our sales team will contact you within 24 hours.  RFQ Email: info@Components-Store.com |                                                                        |  |  |  |