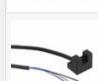

## **PM-K45**

Images are for reference only. See Product Specifications for product details. Buy PM-K45 with confidence from Components-Store.com, 1 Year Warranty

## **Panasonic**

Part Number: PM-K45 Manufacturer Panasonic **Description** SENSOR SLOT NPN Data sheet: pm-25(45,65) Series RoHs Status: Lead free / RoHS Compliant

Ship From: Hong Kong

Shipment Way: DHL/Fedex/TNT/UPS/EMS

**Request For Quotation** 

| PRODUCT PARAMETER                                                                                                                                                                                                                                                                                                                                                                        |                                                                        |  |  |  |
|------------------------------------------------------------------------------------------------------------------------------------------------------------------------------------------------------------------------------------------------------------------------------------------------------------------------------------------------------------------------------------------|------------------------------------------------------------------------|--|--|--|
| Part Number                                                                                                                                                                                                                                                                                                                                                                              | <u>PM-K45</u>                                                          |  |  |  |
| Manufacturer                                                                                                                                                                                                                                                                                                                                                                             | <u>Panasonic</u>                                                       |  |  |  |
| Description                                                                                                                                                                                                                                                                                                                                                                              | SENSOR SLOT NPN                                                        |  |  |  |
| Lead Free Status / RoHS Status                                                                                                                                                                                                                                                                                                                                                           | Lead free / RoHS Compliant                                             |  |  |  |
| Quantity Available                                                                                                                                                                                                                                                                                                                                                                       | 12242 pcs                                                              |  |  |  |
| Product Photo                                                                                                                                                                                                                                                                                                                                                                            | PM-K45.jpg                                                             |  |  |  |
| Category                                                                                                                                                                                                                                                                                                                                                                                 | Sensors, Transducers                                                   |  |  |  |
| Voltage - Supply                                                                                                                                                                                                                                                                                                                                                                         | 5 V ~ 24 V                                                             |  |  |  |
| Series                                                                                                                                                                                                                                                                                                                                                                                   | PM-45                                                                  |  |  |  |
| Sensing Method                                                                                                                                                                                                                                                                                                                                                                           | Transmissive                                                           |  |  |  |
| Sensing Distance                                                                                                                                                                                                                                                                                                                                                                         | 0.236" (6mm)                                                           |  |  |  |
| Response Time                                                                                                                                                                                                                                                                                                                                                                            | 20µs                                                                   |  |  |  |
| Package / Case                                                                                                                                                                                                                                                                                                                                                                           | Module, Wire Leads, Slot Type                                          |  |  |  |
| Output Configuration                                                                                                                                                                                                                                                                                                                                                                     | NPN - Open Collector                                                   |  |  |  |
| Other Names                                                                                                                                                                                                                                                                                                                                                                              | 1110-3904                                                              |  |  |  |
| Operating Temperature                                                                                                                                                                                                                                                                                                                                                                    | -25°C ~ 55°C (TA)                                                      |  |  |  |
| Mounting Type                                                                                                                                                                                                                                                                                                                                                                            | Chassis Mount                                                          |  |  |  |
| Moisture Sensitivity Level (MSL                                                                                                                                                                                                                                                                                                                                                          | 1 (Unlimited)                                                          |  |  |  |
| Lead Free Status / RoHS Status                                                                                                                                                                                                                                                                                                                                                           | Lead free / RoHS Compliant                                             |  |  |  |
| Detailed Description                                                                                                                                                                                                                                                                                                                                                                     | Optical Sensor Transmissive 0.236" (6mm) Module, Wire Leads, Slot Type |  |  |  |
| Current - Supply                                                                                                                                                                                                                                                                                                                                                                         | 15mA                                                                   |  |  |  |
| Components-Store.com is a Reliable Stocking Distributor of Electronic Components. We specialize in all Panasonic series electronic components. We have 12242 pieces of Panasonic PM-K45 in stock available now.  Request a quote from electronics components distributor at Components-Store.com, our sales team will contact you within 24 hours.  RFQ Email: info@Components-Store.com |                                                                        |  |  |  |