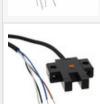

## **PM-K45**

Images are for reference only. See Product Specifications for product details. Buy PM-K45 with confidence from Components-Store.com, 1 Year Warranty

## **Panasonic**

Part Number: PM-K45 Manufacturer Panasonic **Description** SENSOR SLOT NPN Data sheet: pm-25(45,65) Series RoHs Status: Lead free / RoHS Compliant

Ship From: Hong Kong

Shipment Way: DHL/Fedex/TNT/UPS/EMS

**Request For Quotation** 

| PRODUCT PARAMETER                                                                                                                                                                                                                                                                                                                                                                        |                                                                        |  |  |  |
|------------------------------------------------------------------------------------------------------------------------------------------------------------------------------------------------------------------------------------------------------------------------------------------------------------------------------------------------------------------------------------------|------------------------------------------------------------------------|--|--|--|
| Part Number                                                                                                                                                                                                                                                                                                                                                                              | <u>PM-K45</u>                                                          |  |  |  |
| Manufacturer                                                                                                                                                                                                                                                                                                                                                                             | <u>Panasonic</u>                                                       |  |  |  |
| Description                                                                                                                                                                                                                                                                                                                                                                              | SENSOR SLOT NPN                                                        |  |  |  |
| Lead Free Status / RoHS Status                                                                                                                                                                                                                                                                                                                                                           | Lead free / RoHS Compliant                                             |  |  |  |
| Quantity Available                                                                                                                                                                                                                                                                                                                                                                       | 12242 pcs                                                              |  |  |  |
| Product Photo                                                                                                                                                                                                                                                                                                                                                                            | PM-K45.jpg                                                             |  |  |  |
| Category                                                                                                                                                                                                                                                                                                                                                                                 | Sensors, Transducers                                                   |  |  |  |
| Voltage - Supply                                                                                                                                                                                                                                                                                                                                                                         | 5 V ~ 24 V                                                             |  |  |  |
| Series                                                                                                                                                                                                                                                                                                                                                                                   | PM-45                                                                  |  |  |  |
| Sensing Method                                                                                                                                                                                                                                                                                                                                                                           | Transmissive                                                           |  |  |  |
| Sensing Distance                                                                                                                                                                                                                                                                                                                                                                         | 0.236" (6mm)                                                           |  |  |  |
| Response Time                                                                                                                                                                                                                                                                                                                                                                            | 20µs                                                                   |  |  |  |
| Package / Case                                                                                                                                                                                                                                                                                                                                                                           | Module, Wire Leads, Slot Type                                          |  |  |  |
| Output Configuration                                                                                                                                                                                                                                                                                                                                                                     | NPN - Open Collector                                                   |  |  |  |
| Other Names                                                                                                                                                                                                                                                                                                                                                                              | 1110-3904                                                              |  |  |  |
| Operating Temperature                                                                                                                                                                                                                                                                                                                                                                    | -25°C ~ 55°C (TA)                                                      |  |  |  |
| Mounting Type                                                                                                                                                                                                                                                                                                                                                                            | Chassis Mount                                                          |  |  |  |
| Moisture Sensitivity Level (MSL                                                                                                                                                                                                                                                                                                                                                          | 1 (Unlimited)                                                          |  |  |  |
| Lead Free Status / RoHS Status                                                                                                                                                                                                                                                                                                                                                           | Lead free / RoHS Compliant                                             |  |  |  |
| Detailed Description                                                                                                                                                                                                                                                                                                                                                                     | Optical Sensor Transmissive 0.236" (6mm) Module, Wire Leads, Slot Type |  |  |  |
| Current - Supply                                                                                                                                                                                                                                                                                                                                                                         | 15mA                                                                   |  |  |  |
| Components-Store.com is a Reliable Stocking Distributor of Electronic Components. We specialize in all Panasonic series electronic components. We have 12242 pieces of Panasonic PM-K45 in stock available now.  Request a quote from electronics components distributor at Components-Store.com, our sales team will contact you within 24 hours.  RFQ Email: info@Components-Store.com |                                                                        |  |  |  |