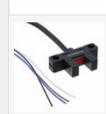

## **PM-K45**

Images are for reference only. See Product Specifications for product details. Buy PM-K45 with confidence from Components-Store.com, 1 Year Warranty

## **Panasonic**

Part Number: PM-K45 Manufacturer Panasonic **Description** SENSOR SLOT NPN Data sheet: pm-25(45,65) Series RoHs Status: Lead free / RoHS Compliant

Ship From: Hong Kong

Shipment Way: DHL/Fedex/TNT/UPS/EMS

**Request For Quotation** 

| PRODUCT PARAMETER                                                                                                                                                                                                                                                                                                                                                                        |                                                                        |  |  |  |
|------------------------------------------------------------------------------------------------------------------------------------------------------------------------------------------------------------------------------------------------------------------------------------------------------------------------------------------------------------------------------------------|------------------------------------------------------------------------|--|--|--|
| Part Number                                                                                                                                                                                                                                                                                                                                                                              | <u>PM-K45</u>                                                          |  |  |  |
| Manufacturer                                                                                                                                                                                                                                                                                                                                                                             | <u>Panasonic</u>                                                       |  |  |  |
| Description                                                                                                                                                                                                                                                                                                                                                                              | SENSOR SLOT NPN                                                        |  |  |  |
| Lead Free Status / RoHS Status                                                                                                                                                                                                                                                                                                                                                           | Lead free / RoHS Compliant                                             |  |  |  |
| Quantity Available                                                                                                                                                                                                                                                                                                                                                                       | 12242 pcs                                                              |  |  |  |
| Product Photo                                                                                                                                                                                                                                                                                                                                                                            | PM-K45.jpg                                                             |  |  |  |
| Category                                                                                                                                                                                                                                                                                                                                                                                 | Sensors, Transducers                                                   |  |  |  |
| Voltage - Supply                                                                                                                                                                                                                                                                                                                                                                         | 5 V ~ 24 V                                                             |  |  |  |
| Series                                                                                                                                                                                                                                                                                                                                                                                   | PM-45                                                                  |  |  |  |
| Sensing Method                                                                                                                                                                                                                                                                                                                                                                           | Transmissive                                                           |  |  |  |
| Sensing Distance                                                                                                                                                                                                                                                                                                                                                                         | 0.236" (6mm)                                                           |  |  |  |
| Response Time                                                                                                                                                                                                                                                                                                                                                                            | 20µs                                                                   |  |  |  |
| Package / Case                                                                                                                                                                                                                                                                                                                                                                           | Module, Wire Leads, Slot Type                                          |  |  |  |
| Output Configuration                                                                                                                                                                                                                                                                                                                                                                     | NPN - Open Collector                                                   |  |  |  |
| Other Names                                                                                                                                                                                                                                                                                                                                                                              | 1110-3904                                                              |  |  |  |
| Operating Temperature                                                                                                                                                                                                                                                                                                                                                                    | -25°C ~ 55°C (TA)                                                      |  |  |  |
| Mounting Type                                                                                                                                                                                                                                                                                                                                                                            | Chassis Mount                                                          |  |  |  |
| Moisture Sensitivity Level (MSL                                                                                                                                                                                                                                                                                                                                                          | 1 (Unlimited)                                                          |  |  |  |
| Lead Free Status / RoHS Status                                                                                                                                                                                                                                                                                                                                                           | Lead free / RoHS Compliant                                             |  |  |  |
| Detailed Description                                                                                                                                                                                                                                                                                                                                                                     | Optical Sensor Transmissive 0.236" (6mm) Module, Wire Leads, Slot Type |  |  |  |
| Current - Supply                                                                                                                                                                                                                                                                                                                                                                         | 15mA                                                                   |  |  |  |
| Components-Store.com is a Reliable Stocking Distributor of Electronic Components. We specialize in all Panasonic series electronic components. We have 12242 pieces of Panasonic PM-K45 in stock available now.  Request a quote from electronics components distributor at Components-Store.com, our sales team will contact you within 24 hours.  RFQ Email: info@Components-Store.com |                                                                        |  |  |  |